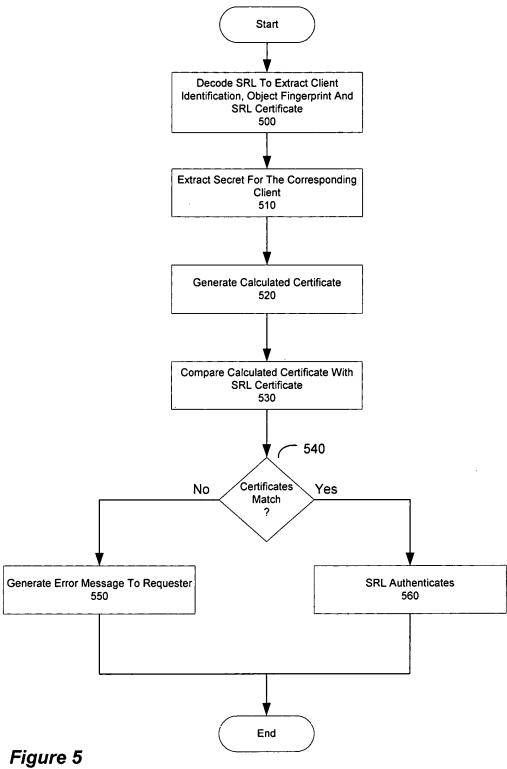

꺶.

Figure 1



Figure 2



Intelligent Storage Nodes

Figure 3





## DOSM File Look-up Table 610



Figure 7

.



Figure 9



Figure 10



Figure 11

1100

## Customer Table

| Customer Id | Customer Name | Customer Reserved Fields |      |
|-------------|---------------|--------------------------|------|
| 1           | Customer A    | [Customer stores data]   | 1200 |
| 2           | Customer B    | [Customer stores data]   |      |
| 3           | Customer C    | [Customer stores data]   |      |
| 4           | Customer D    | [Customer stores data]   |      |

## Folder Table

|      | Metadata   | Folder Parent Id | Folder Id | Customer Id |
|------|------------|------------------|-----------|-------------|
| 1210 | [Reserved] | -                | 2         | 3           |
|      | [Reserved] | 2                | 100       | 3           |
|